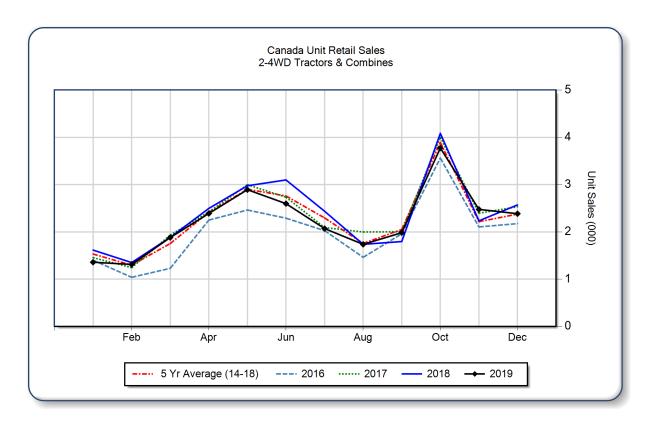

145 | 6.0   | 15,424         | 14,891 | 3.6   | 8,597                  |
| 40 < 100 HP                    | 614      | 700   | -12.3 | 5,939          | 6,467  | -8.2  | 4,105                  |
| 100+ HP                        | 265      | 380   | -30.3 | 3,226          | 3,936  | -18.0 | 2,228                  |
| <b>Total 2WD Farm Tractors</b> | 2,093    | 2,225 | -5.9  | 24,589         | 25,294 | -2.8  | 14,930                 |
| <b>4WD Farm Tractors</b>       | 54       | 74    | -27.0 | 570            | 885    | -35.6 | 294                    |
| <b>Total Farm Tractors</b>     | 2,147    | 2,299 | -6.6  | 25,159         | 26,179 | -3.9  | 15,224                 |
| Self-Prop Combines             | 238      | 272   | -12.5 | 1,695          | 2,102  | -19.4 | 492                    |



The AEM Ag Tractor and Combine Report is provided monthly and is derived from AEM member companies through proprietary statistical reporting programs. The data is provided by AEM members and represents preliminary monthly retail sales of Ag equipment. Separate reports are available for the U.S., Canada and Russia. For more information, please visit: <a href="https://www.aem.org/market-data/statistics/us-ag-tractor-and-combine-reports/">https://www.aem.org/market-data/statistics/us-ag-tractor-and-combine-reports/</a>. Attention Media: To speak with an AEM spokesperson about the data, please contact Sandra Mason at smason@aem.org.